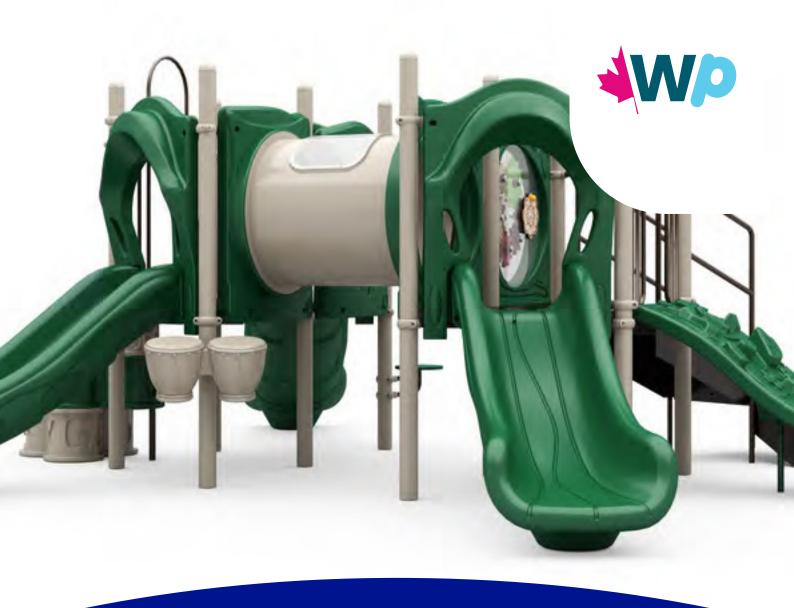

# **TURTLE INSLAND**

The turtle Island is one of our Quick Ship items that offer lots of play value for the relative small footing it has. full with slides and entry point this structure offer activities in both ground level and above our heads. Kids will enjoy the panels tunnels, musical instrument and climbing walls that come with this