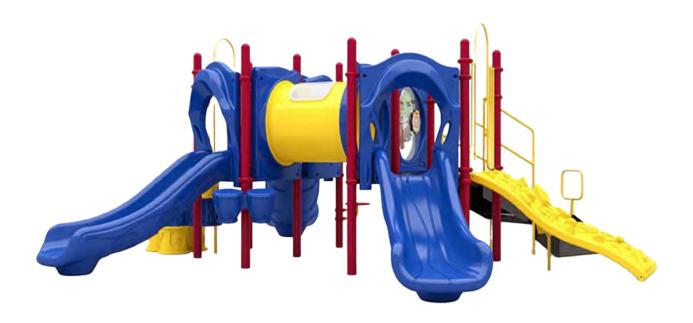

# **TURTLE INSLAND**

The turtle Island is one of our Quick Ship items that offer lots of play value for the relative small footing it has. full with slides and entry point this structure offer activities in both ground level and above our heads. Kids will enjoy the panels tunnels, musical instrument and climbing walls that come with this