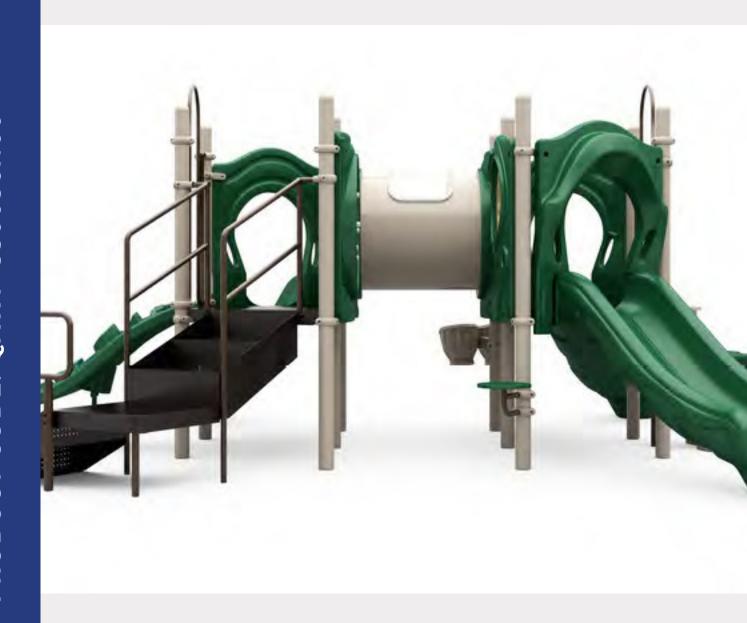

# **TURTLE INSLAND**

The turtle Island is one of our Quick Ship items that offer lots of play value for the relative small footing it has. full with slides and entry point this structure offer activities in both ground level and above our heads. Kids will enjoy the panels tunnels, musical instrument and climbing walls that come with this