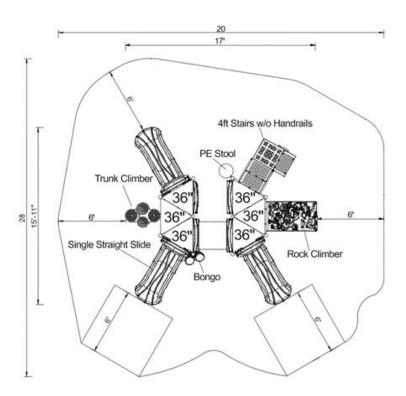

## Age range:

2 - 5

### **Equitment dimension:**

517' x 15' - 11''

### Area required:

20' x 28'

# **TURTLE INSLAND**

The turtle Island is one of our Quick Ship items that offer lots of play value for the relative small footing it has. full with slides and entry point this structure offer activities in both ground level and above our heads. Kids will enjoy the panels tunnels, musical instrument and climbing walls that come with this