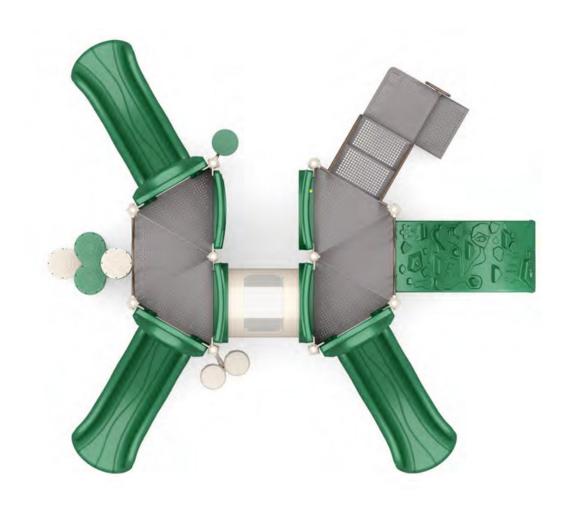

# **TURTLE INSLAND**

The turtle Island is one of our Quick Ship items that offer lots of play value for the relative small footing it has. full with slides and entry point this structure offer activities in both ground level and above our heads. Kids will enjoy the panels tunnels, musical instrument and climbing walls that come with this