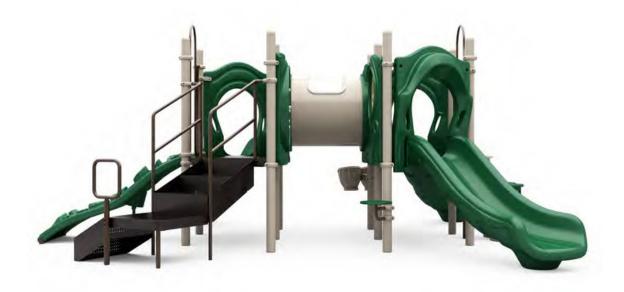

# **TURTLE INSLAND**

The turtle Island is one of our Quick Ship items that offer lots of play value for the relative small footing it has. full with slides and entry point this structure offer activities in both ground level and above our heads. Kids will enjoy the panels tunnels, musical instrument and climbing walls that come with this