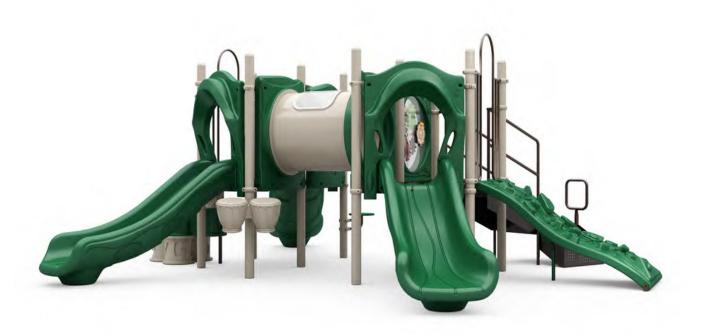

# **TURTLE INSLAND**

The turtle Island is one of our Quick Ship items that offer lots of play value for the relative small footing it has. full with slides and entry point this structure offer activities in both ground level and above our heads. Kids will enjoy the panels tunnels, musical instrument and climbing walls that come with this