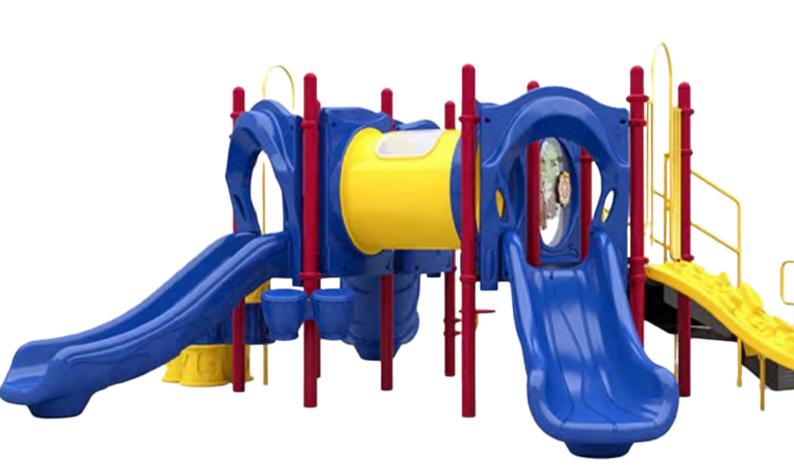

# **TURTLE INSLAND**

The turtle Island is one of our Quick Ship items that offer lots of play value for the relative small footing it has. full with slides and entry point this structure offer activities in both ground level and above our heads. Kids will enjoy the panels tunnels, musical instrument and climbing walls that come with this