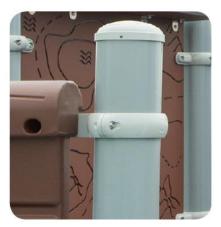

#### **CLAMP ASSEMBLY**

1: Clamp design: abandon the common phenomenon of only screw fixing, which is prone to loosening and shaking over time. The clamp design is stable and firm.

2: High quality metal: strong stability, burst resistance, cracking resistance, rusty resistance and fine polished, no corners or sharp edges, ensure safety in daily use.

3: Convenient assembly: "One loop, one clamp" closed-loop fastening. Simple assembly, convenient maintenance.

#### TUBULAR POST

1: Thickening material: fabricated of 3.5 in. outside diameter, 13 gauge galvanized steel tubing, making it more secure and safe.

2: Two mount types: Inground mount and surface mount as needed.