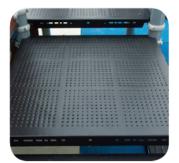

#### **DECK/STAIRS**

1: Selected Metal: High strength cold rolled steel flat, structurally and mechanically stable, corrosion-resistant, weather resistant, safe and eco, suitable for outdoor use.

2: PVC coating: After professional technical treatment such as gluing, preheating, PVC coating, and high-temperature curing, the steel deck has improved its anti slip, anti wear, anti static, and anti crack properties, making it new over time.