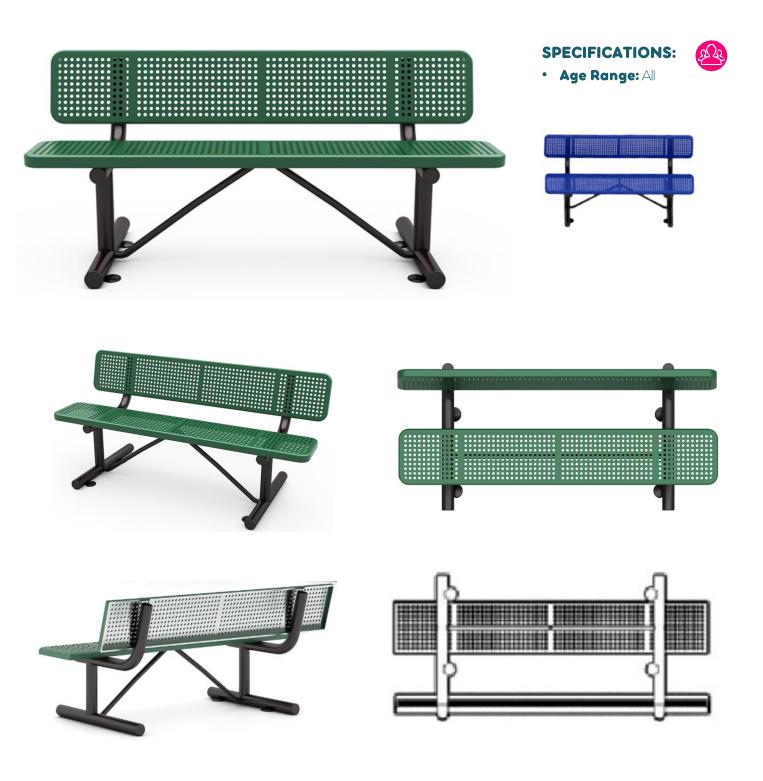

### 6<sup>'</sup>BENCH W/BACK PERFORATED PATTERN QSSAP – 21002 - 110

info@westplay.ca +1 604.424.4168 westplay.ca