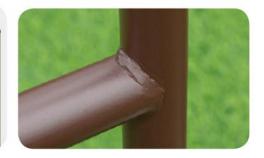

#### PROFESSIONAL WELDING

1: Mature craftsmanship: Senior craftsman meticulously works, with even welding joints and careful polishing, with no burrs, incomplete penetration, or porosity overall. 2: Safety first: The welding joints are stable, firm, and smooth, strictly ensuring product safety.